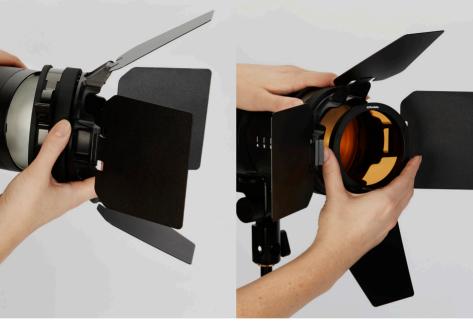

The snoot is soft and easy to fold for compact storage in your bag. And when it is time to use it you can unfold it in a second.

The **OCF II Barndoor** mounts directly onto your Profoto OCF light the same way as the OCF II Grid & Gel Holder. You can also combine it with OCF II Gels by clicking the magnetic Gel directly into the OCF II Barndoor.