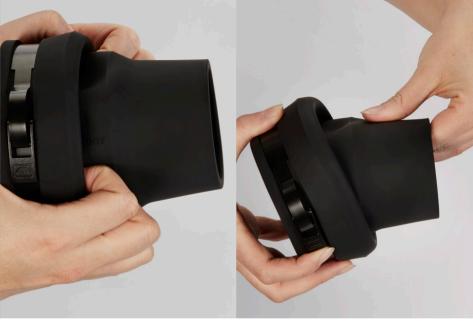

## Get started with your new OCF II Light Shaping Tools

The **OCF II Grid & Gel Holder** mounts directly onto any Profoto OCF light.

- Open the clasp on the rubber collar and gently push the holder onto your light.
- 2 Fasten it securely by locking the clasp.