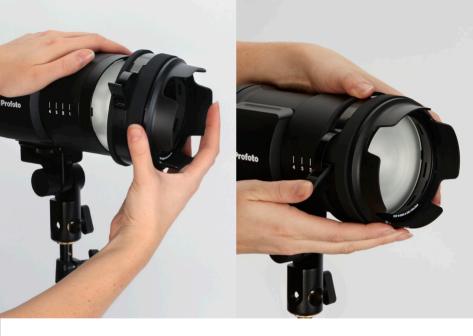

## Get started with your new OCF II Light Shaping Tools

The **OCF II Grid & Gel Holder** mounts directly onto any Profoto OCF light.

- Open the clasp on the rubber collar and gently push the holder onto your light.
- 2 Fasten it securely by locking the clasp.