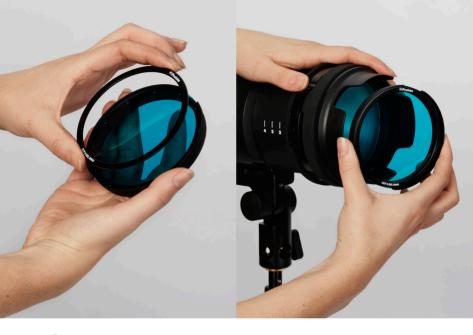

- Simply click any magnetic OCF II Gel or OCF II Grid into the holder.
- When stacking gels and grids, stack the grid on top for the best effect.

The **OCF II Snoot** mounts directly onto your Profoto OCF light in the same way as the OCF II Grid & Gel Holder. You can also combine it with OCF II Gels by mounting it on top of the OCF II Grid & Gel Holder.

- 2 Mark the outer diameter, cut out and place your cut gel in between the inner and outer attachment rings.
- 3 Your Gel Ring is now ready to be used and can be mounted in the same way as the OCF II Gels.