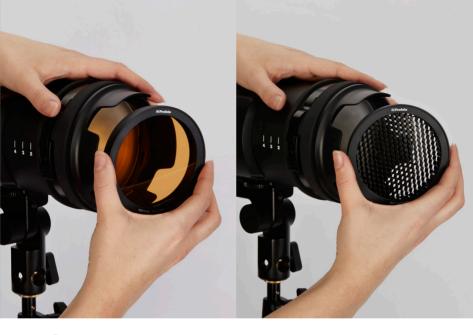

- Simply click any magnetic OCF II Gel or OCF II Grid into the holder.
- When stacking gels and grids, stack the grid on top for the best effect.

The **OCF II Snoot** mounts directly onto your Profoto OCF light in the same way as the OCF II Grid & Gel Holder. You can also combine it with OCF II Gels by mounting it on top of the OCF II Grid & Gel Holder.