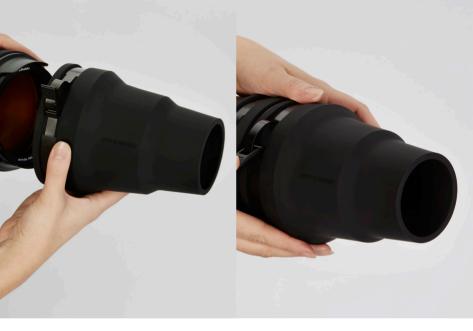

- Simply click any magnetic OCF II Gel or OCF II Grid into the holder.
- When stacking gels and grids, stack the grid on top for the best effect.

The **OCF II Snoot** mounts directly onto your Profoto OCF light in the same way as the OCF II Grid & Gel Holder. You can also combine it with OCF II Gels by mounting it on top of the OCF II Grid & Gel Holder.

The snoot is soft and easy to fold for compact storage in your bag. And when it is time to use it you can unfold it in a second.

The **OCF II Barndoor** mounts directly onto your Profoto OCF light the same way as the OCF II Grid & Gel Holder. You can also combine it with OCF II Gels by clicking the magnetic Gel directly into the OCF II Barndoor.