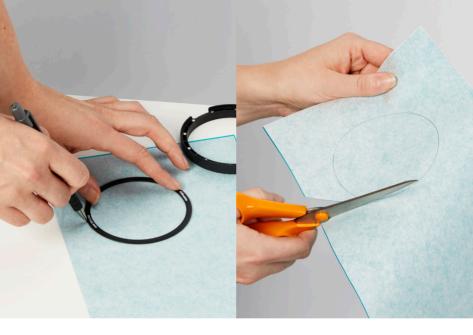

With the **OCF II Gel Ring**, you can easily attach a standard gel sheet to your OCF II Grid & Gel Holder.

1

Remove the inner ring on the OCF II Gel Ring and use it as a cutting template for your gel sheet.

- 2 Mark the outer diameter, cut out and place your cut gel in between the inner and outer attachment rings.
- 3 Your Gel Ring is now ready to be used and can be mounted in the same way as the OCF II Gels.