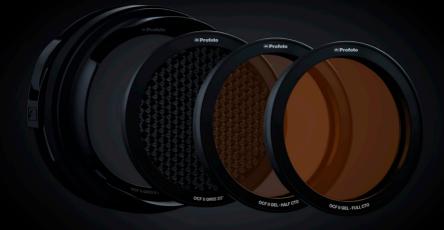

- Simply click any magnetic OCF II Gel or OCF II Grid into the holder.
- When stacking gels and grids, stack the grid on top for the best effect.

The **OCF II Snoot** mounts directly onto your Profoto OCF light in the same way as the OCF II Grid & Gel Holder. You can also combine it with OCF II Gels by mounting it on top of the OCF II Grid & Gel Holder.

With the **OCF II Gel Ring**, you can easily attach a standard gel sheet to your OCF II Grid & Gel Holder.

1

Remove the inner ring on the OCF II Gel Ring and use it as a cutting template for your gel sheet.

- 2 Mark the outer diameter, cut out and place your cut gel in between the inner and outer attachment rings.
- 3 Your Gel Ring is now ready to be used and can be mounted in the same way as the OCF II Gels.